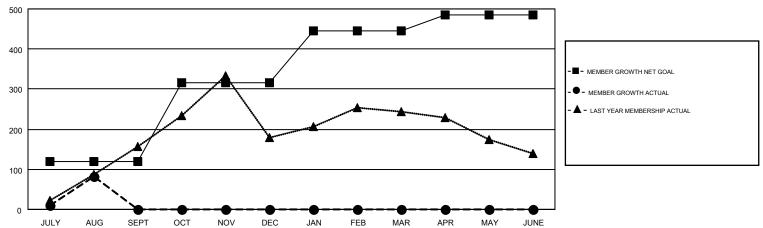

#### GOALS AND ACTUAL MEMBERS CUMULATIVE

| DROPPED CLUBS: 1          |    | 34 CLUBS OF 290 ADDED 1 OR MORE<br>NEW MEMBERS | GENDER DISTRIBUTION  MALE 4,374 (54.71%) |                |     |
|---------------------------|----|------------------------------------------------|------------------------------------------|----------------|-----|
| DROPPED MEMBERS           |    |                                                | FEMALE                                   | 3,621 (45.29%) |     |
| DECEASED                  | 3  | CLICK HERE FOR CUMULATIVE                      | TOTAL FAMILY UNIT MEMBERS                |                | 413 |
| CLUB CANCELLED 0 OTHER 84 |    | MEMBERSHIP DATA                                | FAMILY MEMBERS PAYING HALF               |                | 223 |
| TOTAL                     | 87 |                                                | DUES                                     |                |     |

#### MT: PRAYAT SIRINAPHAPHAN

GMT CA 5

| Clubs         |               |           |               | Members               |                           |                         |                                              |  |
|---------------|---------------|-----------|---------------|-----------------------|---------------------------|-------------------------|----------------------------------------------|--|
|               | RESULTS FOR   | 2018-2019 |               | RESULTS FOR 2018-2019 |                           |                         |                                              |  |
| QUARTER       | NEW CLUB GOAL | NEW CLUBS | DROPPED CLUBS | QUARTER               | MEMBER GROWTH NET<br>GOAL | MEMBER GROWTH<br>ACTUAL | DROPPED MEMBERS ACTUAL (including transfers) |  |
| JULY/AUG/SEPT | 3             | 1         | 1             | JULY/AUG/SEPT         | 120                       | 188                     | 87                                           |  |
| OCT/NOV/DEC   | 4             | 0         | 0             | OCT/NOV/DEC           | 196                       | 0                       | 0                                            |  |
| JAN/FEB/MAR   | 2             | 0         | 0             | JAN/FEB/MAR           | 129                       | 0                       | 0                                            |  |
| APR/MAY/JUNE  | 0             | 0         | 0             | APR/MAY/JUNE          | 41                        | 0                       | 0                                            |  |