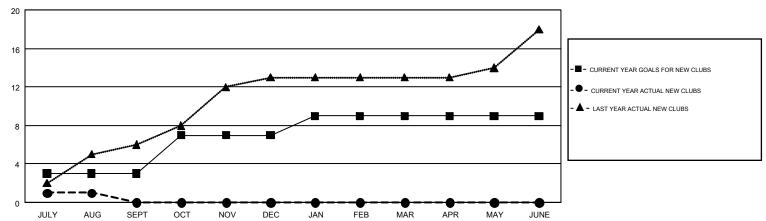

### GOALS AND ACTUAL NEW CLUBS CUMULATIVE

#### MT: PRAYAT SIRINAPHAPHAN

GMT CA 5

| Clubs         |               |           |               | Members               |                           |                         |                                              |  |
|---------------|---------------|-----------|---------------|-----------------------|---------------------------|-------------------------|----------------------------------------------|--|
|               | RESULTS FOR   | 2018-2019 |               | RESULTS FOR 2018-2019 |                           |                         |                                              |  |
| QUARTER       | NEW CLUB GOAL | NEW CLUBS | DROPPED CLUBS | QUARTER               | MEMBER GROWTH NET<br>GOAL | MEMBER GROWTH<br>ACTUAL | DROPPED MEMBERS ACTUAL (including transfers) |  |
| JULY/AUG/SEPT | 3             | 1         | 1             | JULY/AUG/SEPT         | 120                       | 188                     | 87                                           |  |
| OCT/NOV/DEC   | 4             | 0         | 0             | OCT/NOV/DEC           | 196                       | 0                       | 0                                            |  |
| JAN/FEB/MAR   | 2             | 0         | 0             | JAN/FEB/MAR           | 129                       | 0                       | 0                                            |  |
| APR/MAY/JUNE  | 0             | 0         | 0             | APR/MAY/JUNE          | 41                        | 0                       | 0                                            |  |